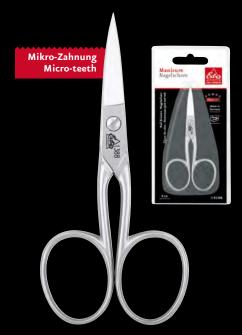

### **91388**

ERBE Nail scissors PREMIUM

9 cm

- Kullenblatt
- round shank
- · closed shank base
- with mircro-teeth
- Screw for fine adjustment
- Particularly smooth operation

smooth, curved cutting edge for non-slip shortening of nails

#### **91389**

ERBE Nail scissors PREMIUM

9 cm

- Kullenblatt
- round shank
- ground shank base
- with mircro-teeth
- Screw for fine adjustment
- $\bullet \ {\bf Particularly} \ {\bf smooth} \ {\bf operation}$

smooth, curved cutting edge for non-slip shortening of nails