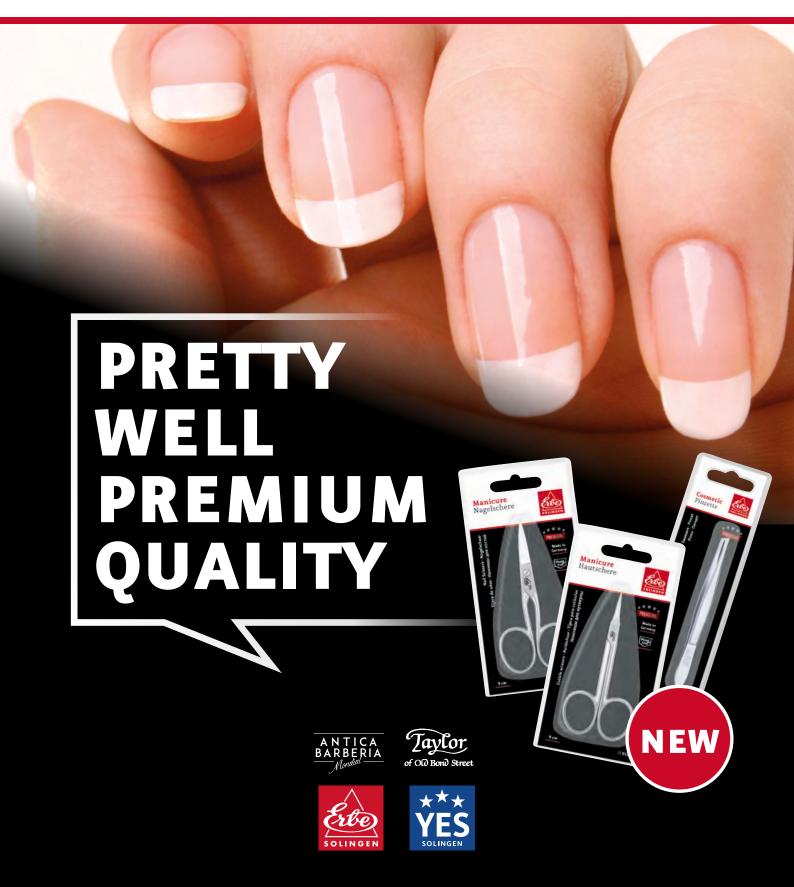

# Premium Edition

Erbe

Retro-Style meets quality











Resistant Sustainable Reliable



Edition in Retrostyle



- · inox mat
- · pleasant feel
- very high quality, forged stainless steel
- sterilisable
- masterfully sharpened
- · sustainable production
- durable, repairable & 100% recyclable
- · made in Germany





### **91065**

## ERBE Cuticle scissors PREMIUM

#### 9 cm

- Tower tip
- · closed shank
- · closed shank base
- Screw for fine adjustment
- Particularly smooth operation
- very fine, curved scissor tip

very fine, curved scissor tip for precise removal of very fine cuticles

#### **91085**

# ERBE Cuticle scissors PREMIUM

#### <u>9 cm</u>

- Kullenblatt
- closed shank
- closed shank base
- closed snank base
- Screw for fine adjustmentParticularly smooth operation

very fine, pointed and curved cutting edge for precise