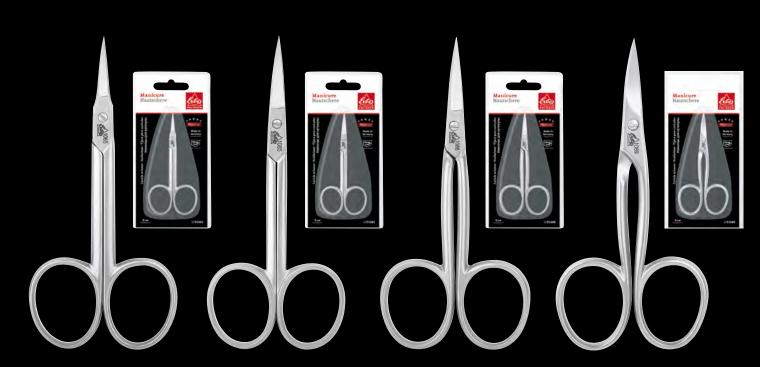

### □ 92381 ERBE Tweezers PREMIUM

9 cm

- slanted, narrow
- polished gripping surfaces cut extra thin
- masterly sharpened for perfect grip
- Original Solingen quality

for precise removal of the finest eyebrow hairs

### ■ 92383 ERBE Tweezers PREMIUM

9 cm

- slanted, large
- polished gripping surfaces cut extra thin
- masterly sharpened for perfect grip
- Original Solingen quality

for precise removal of the finest eyebrow hairs