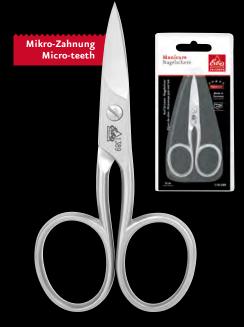

### **91388**

ERBE Nail scissors PREMIUM

9 cm

- Kullenblatt
- round shank
- · closed shank base
- with mircro-teeth
- Screw for fine adjustment
- Particularly smooth operation

smooth, curved cutting edge for non-slip shortening of nails

#### **91389**

ERBE Nail scissors PREMIUM

9 cm

- Kullenblatt
- round shank
- ground shank base
- with mircro-teeth
- Screw for fine adjustment
- $\bullet \ {\bf Particularly} \ {\bf smooth} \ {\bf operation}$

smooth, curved cutting edge for non-slip shortening of nails