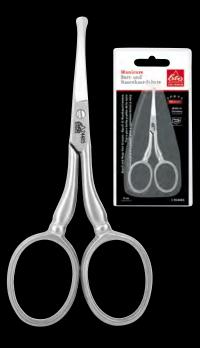

#### **924485**

ERBE Beard & Nose Hair Scissors PREMIUM

9 cm

- rounded tip
- round shank
- · closed shank base
- Screw for fine adjustment
- Particularly smooth operation

very smooth, for trimming the beard and removing the nose hair, rounded tip to avoid injuries